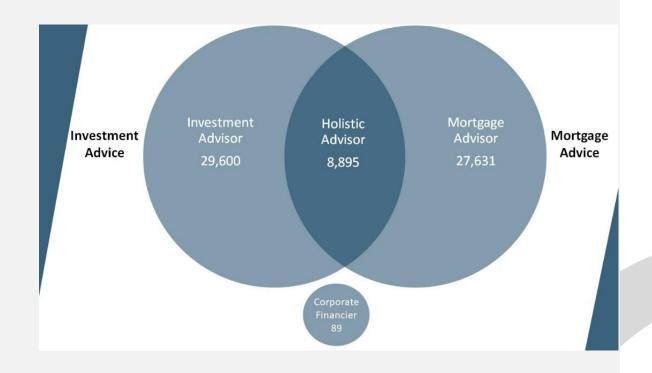

### 5. SCOPE OF ADVICE

Sometimes (but quite rarely) someone has put into the data that the person is an advisor. But do they advise on **investments**, **mortgages**, **or both**? Do they have any other specialisations?

There are **over 60,000 people giving Investment or Mortgage advice** and you really want to contact the right people.

The FCA Directory now enables you to identify:

- Pension Transfer specialists
- People who can manage investments
- Equity Release Advisors
- People who can advise on derivatives
- Long Term Care advisors

And a host of other activities but do you know what everyone in your data does for a job?