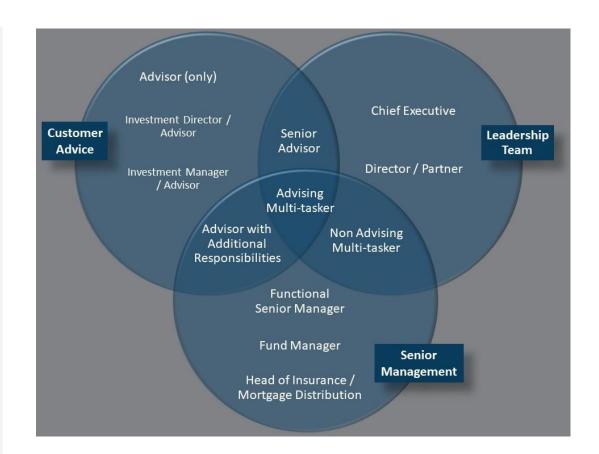

#### 4. TYPE OF PERSON

The type of person you invite is just as important as the type of firm.

There is little point inviting:

- a mortgage advisor to a talk about the future of pensions
- a compliance officer to a CPD event meant for advisors
- a non-director to the benefits of selling their business

Do you have good intelligence on what each person on the list does?