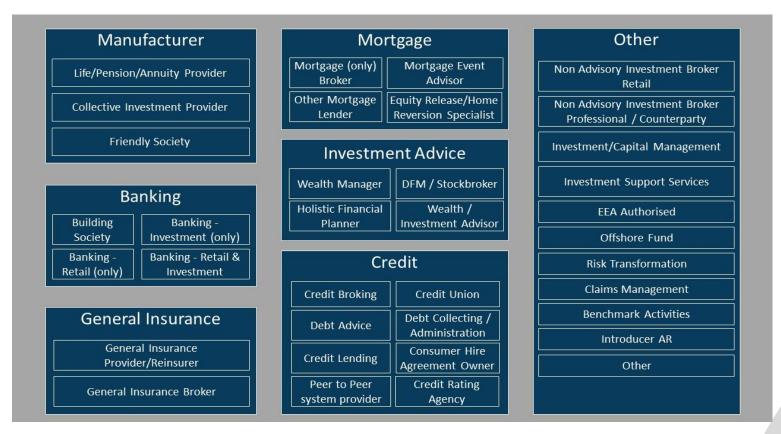

#### 3. Organisation Type

With so many diverse types of firms now regulated by the FCA, are you confident that you have **the right ones available to you?** 

Effective segmentation means less of your resources wasted and only the right firms are contacted.

Do you have information on what the firm actually does?