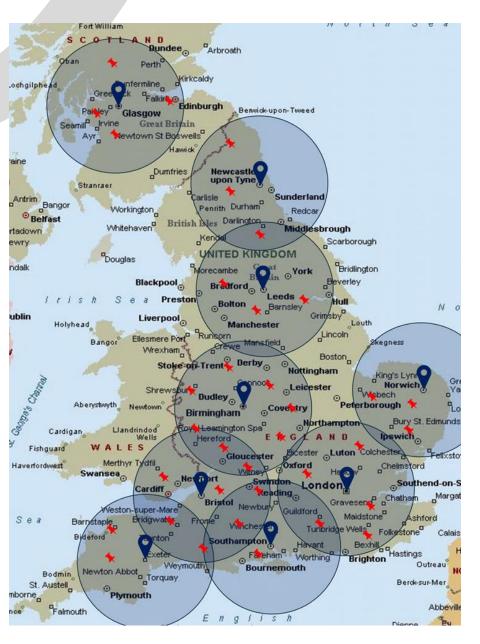

# 7. HOW FAR DO YOU WANT TO REACH?

- By setting an appropriate radius you can cover most of the country with a few events.
- Some people will be in the catchment area for two or even three.
- Make sure you invite them to all the nearby locations.

The right people invited to the best venues