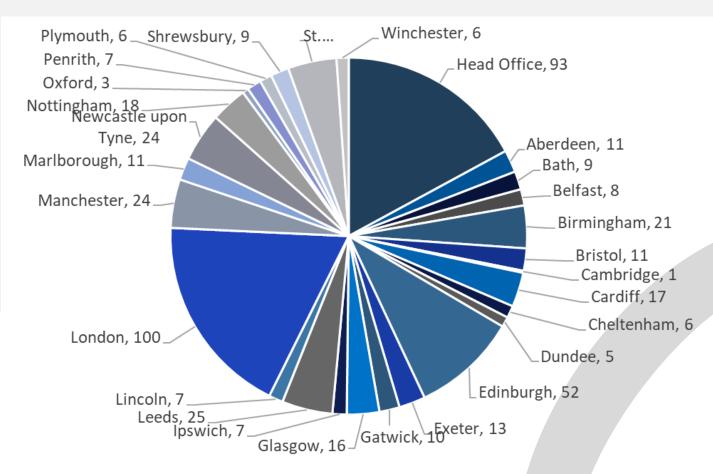

#### 6. ACTUAL LOCATION

Many firms have a single entry on the Register even when there are regional offices or people work from home.

FCA now records where **people actually work**, but this is only available on the Directory which is only available using **API calls**.

If you are relying on your own data or the FCA Register Extract Service, you won't get this essential information.

The image on the right is for a large wealth manager. The Register says they all work in London, this is where they actually are.

Inviting people to the right location will impress them.