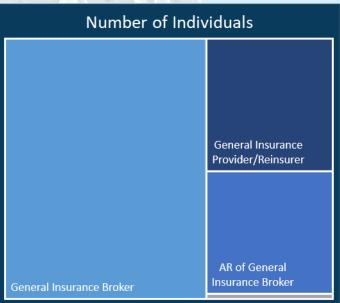

#### 5.1 Number of Firms and Individuals

The diagram below shows that the directly authorised GI Brokers category has the largest number of firms and has the largest number of Individuals on the register.

Please note that Advisors in the GI market do not need to be individually registered as advisors, so the Registered Individual numbers are for Directors, Partners, Compliance Officers etc. There is currently no FCA requirement to register anyone who is an Appointed Representative. This explains why the number of Individuals is fewer than the number of firms for the Appointed Representative of GI Broker segment.