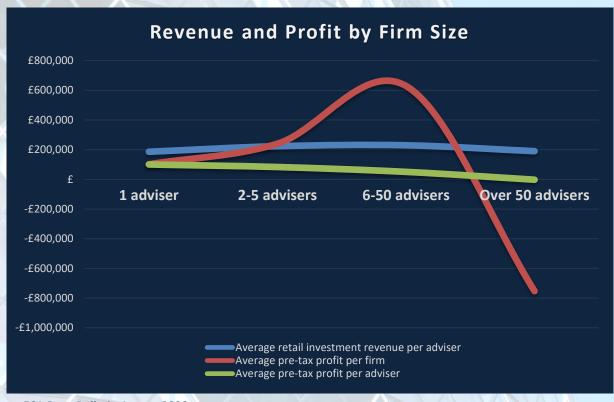

#### 3.8 Revenue and Profit by size of Firm

Average income from retail investments per advisor is relatively consistent across all firm sizes but there is a steady decline in average pre-tax profits per advisor as the firms increase in size, with the largest category

(50+ Advisors) being loss making overall. There doesn't seem to be economies of scale, and single advisor practices, controlling their costs, have the highest profit per advisor.

Single advisor practices have increased average profit per advisor from £95,461 in 2021 to £100,308 in 2022 while firms with 6-50 advisors have seen a significant decrease from £62,116 to £50,517 over the same period.