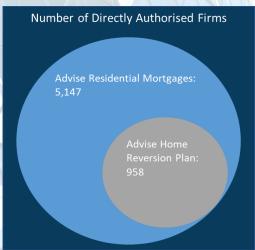

#### 4.6 Home Reversion Plans – Directly Authorised Firms

The diagram to the right shows that there are 5,147 Directly Authorised Firms advising on residential mortgages and 958 of these also advise on Home Reversion Plans.

There are also several less specialist Appointed
Representatives that will be providing advice on residential
mortgages and/or Home Reversion plans in the Holistic
Financial Planning segment (included in the Investment Advice
Market section above) where the principal has delegated such
authority and the Advisor is suitably qualified.