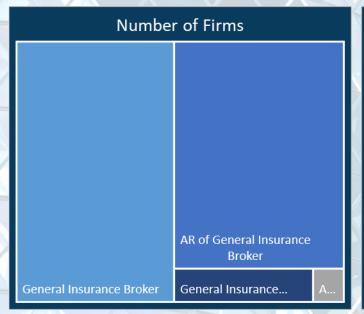

#### 5.1 Number of Firms and Individuals

The diagram below shows that the directly authorised GI Brokers category has the largest number of firms and has the largest number of Individuals on the register.

Please note that Advisors in the GI market do not need to be individually registered as advisors, so the Registered Individual numbers are for Directors, Partners, Compliance Officers etc. There is currently no FCA requirement to register anyone who is an Appointed Representative. This explains why the number of Individuals is fewer than the number of firms for the Appointed Representative of GI Broker segment.