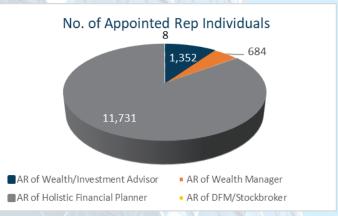

#### 3.1 Number of Firms and Individuals

The diagram below shows that the largest group by number of firms is Appointed Representatives of Holistic Financial Planners. Directly Authorised Holistic Financial Planners have the largest number of people on the FCA Register.

| Segment                          | Number of Firms | Number of Registered<br>Individuals | Average No. of<br>Registered Individuals | Of which these are<br>Advisors |
|----------------------------------|-----------------|-------------------------------------|------------------------------------------|--------------------------------|
| Wealth/Investment Advisor        | 2,460           | 9,933                               | 5                                        | 3                              |
| Wealth Manager                   | 357             | 6,158                               | 22                                       | 16                             |
| Holistic Financial Planner       | 2,513           | 17,887                              | 12                                       | 10                             |
| DFM/Stockbroker                  | 73              | 4,849                               | 72                                       | 49                             |
| AR of Wealth/Investment Advisor  | 723             | 1,352                               | 2                                        | 1                              |
| AR of Wealth Manager             | 312             | 684                                 | 2                                        | 2                              |
| AR of Holistic Financial Planner | 5,662           | 11,731                              | 2                                        | 2                              |
| AR of DFM/Stockbroker            | 4               | 8                                   | 2                                        | 2                              |
| Total                            | 12,104          | 52,602                              | 15                                       | 11                             |