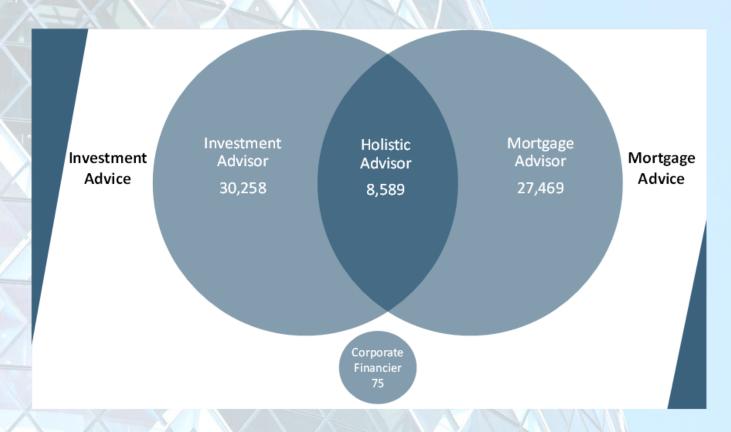

#### Type of Advisor

We have categorised everyone based on whether they can provide investment or mortgage advice, or both. The numbers are shown below.

Targeting the right message to the right people is crucial to the success of any communications programme. These Job Roles and specific activities provide an excellent way of doing this.