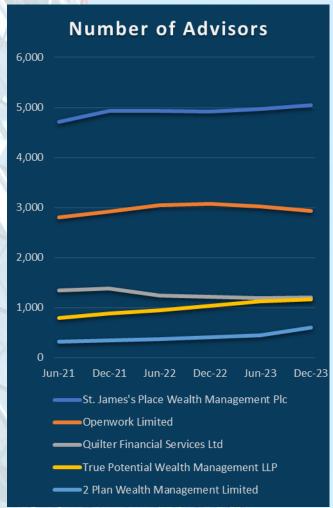

Now that the FCA Directory has been operational since December 2020 we are able to track changes over time.

The chart to the right shows the number of advisors for the 5 biggest firms in the industry.

St. James's Place saw continuing growth in the second half of 2023 and as predicted six months ago now exceed 5,000 advisors which is a remarkable milestone.

Having increased the number of advisors in 2021 and 2022 Openwork has experienced a repeated drop in the last 6 months, seeing them drop further behind SJP in terms of number of advisors.

Quilter Financial Services have publicly spoken about their desire for quality over absolute numbers but have slightly increased numbers recently.

True Potential continued their steady increase in advisor numbers throughout recent years and may well overtake Quilters in the coming months.

Following a strong second half of 2023, 2 Plan have entered the top 5.