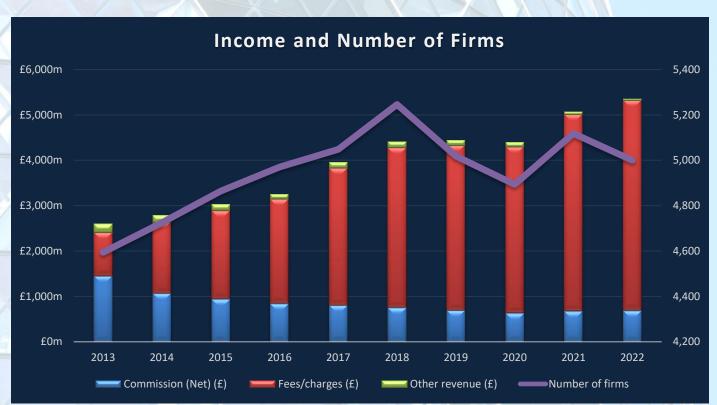

#### 3.7 Revenue

The income (left axis) for retail investment businesses has increased again in 2022. The number of firms (right axis) has decreased compared to 2021.

Source: FCA Data Bulletin August 2023