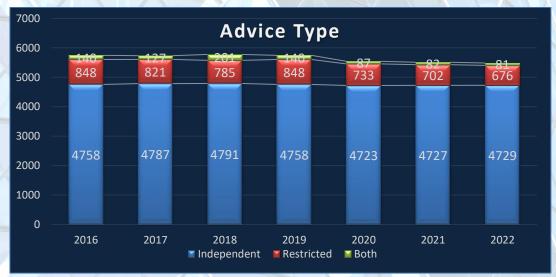

# 3.9 Advice Type

By number of firms, most of the market is still preferring to offer independent advice rather than restricted. The number of restricted firms has dropped by over 20% from 848 in 2016 to 676 in 2022.

The picture is, however, more complex as large, restricted firms with many advisors will only count as one firm.

Source: FCA Data Bulletin August 2023