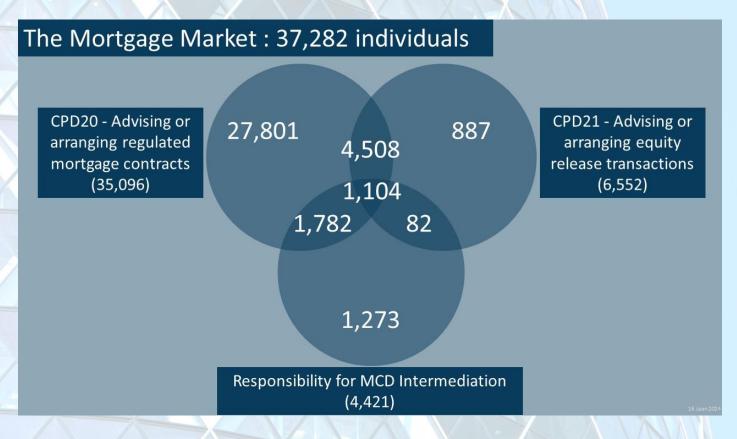

#### 4.2 Total and Average Number of Firms and Individuals

Mortgage Event Advisors and Appointed Representatives thereof dominate both the number of firms and individuals. This shows that most firms advise Protection and/or General Insurance giving a more complete client solution while only a small number of firms focus solely on mortgages.

| Segment                                        | No. of firms | No. of individuals | Average Registered Individuals |
|------------------------------------------------|--------------|--------------------|--------------------------------|
| AR of Equity Release/Home Reversion Specialist | 3            | 2                  | 0.7                            |
| AR of Mortgage (only) Broker                   | 246          | 206                | 0.8                            |
| AR of Mortgage Event Advisor                   | 4,492        | 4,000              | 0.9                            |
| AR of Other Mortgage Lender                    | 5            | 4                  | 0.8                            |
| Equity Release/Home Reversion Specialist       | 17           | 44                 | 2.6                            |
| Mortgage (only) Broker                         | 203          | 1,128              | 5.6                            |
| Mortgage Event Advisor                         | 2,130        | 16,048             | 7.5                            |
| Other Mortgage Lender                          | 138          | 1,128              | 8.2                            |