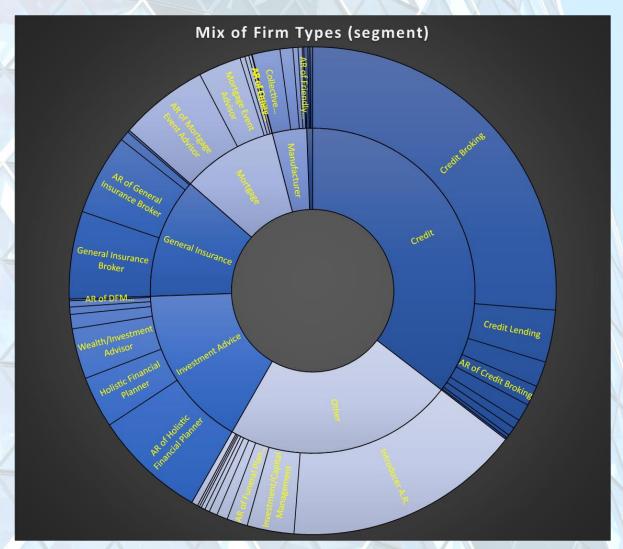

#### 1.4 Segment breakdown

There is a huge range of different types of firms on the FCA Register. By analysing their permitted regulatory activities, products they sell and customer types, we can segment the firms into categories.

The chart below shows the type of firms in the broad segment headings in the inner circle, and subsegments in the outer circle.

Page 5 of 29

Credit Broking is the largest distinct group of firm types, while Investment Advice, General Insurance Broking and Mortgage Advice make up about a third of the total market.

With over 75,000 firms on the FCA Register, it is important to understand what each company does to ensure your sales and marketing activities are reaching your target market.

Please contact Autus if you want a more detailed breakdown of smaller segments that are not fully visible.