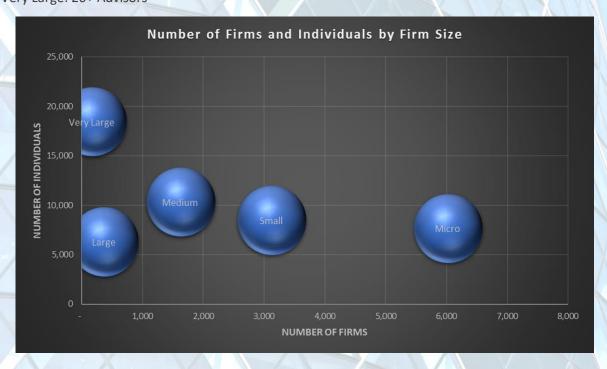

#### 3.3 Advisory Firm breakdown by size

Below is a chart showing the number of Individuals on the vertical (y-) axis and the number of firms on the horizontal (x-) axis. As you can see, there are a small number of very large firms, but they employ a significant proportion of the overall total.

Micro: 1 Advisor
Small: 2-3 Advisors
Medium: 4-10 Advisors
Large: 11-25 Advisors
Very Large: 26+ Advisors