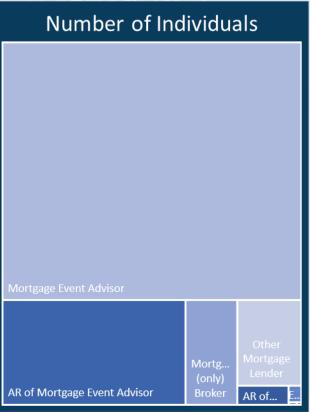

#### 4.3 Types of Advisors

The diagram below shows the number of people with different functions in the mortgage and equity release markets.