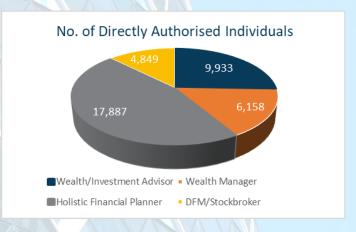

#### 3.1 Number of Firms and Individuals

The diagram below shows that the largest group by number of firms is Appointed Representatives of Holistic Financial Planners. Directly Authorised Holistic Financial Planners have the largest number of people on the FCA Register.

| Segment                          | Number of Firms | Number of Registered<br>Individuals | Average No. of<br>Registered Individuals | Of which these are<br>Advisors |
|----------------------------------|-----------------|-------------------------------------|------------------------------------------|--------------------------------|
| Wealth/Investment Advisor        | 2,460           | 9,933                               | 5                                        | 3                              |
| Wealth Manager                   | 357             | 6,158                               | 22                                       | 16                             |
| Holistic Financial Planner       | 2,513           | 17,887                              | 12                                       | 10                             |
| DFM/Stockbroker                  | 73              | 4,849                               | 72                                       | 49                             |
| AR of Wealth/Investment Advisor  | 723             | 1,352                               | 2                                        | 1                              |
| AR of Wealth Manager             | 312             | 684                                 | 2                                        | 2                              |
| AR of Holistic Financial Planner | 5,662           | 11,731                              | 2                                        | 2                              |
| AR of DFM/Stockbroker            | 4               | 8                                   | 2                                        | 2                              |
| Total                            | 12,104          | 52,602                              | 15                                       | 11                             |