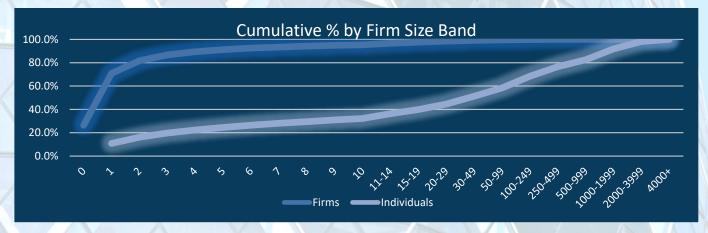

#### 1.2 Firm Size

There is a huge range of different sized firms, from sole traders to large multi-national corporations.

The chart below shows there are over 33,000 organisations with a single Registered Individual (RI) while over 90 % of firms have 4 RI's or fewer.

There is a much smaller number of large firms, although they employ many thousands of people.