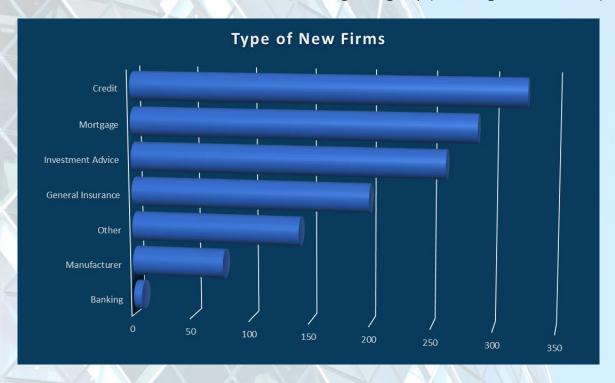

# 2.2 New to the Register

**2,792** Firms have joined the register over the last 6 months.

**9,596** People have joined the register for the first time over the last 6 months.

The chart below shows the number of new firms in each segment group (excluding Introducer AR's):

There are 286 new Mortgage firms and 261 Investment Advice firms over this period.