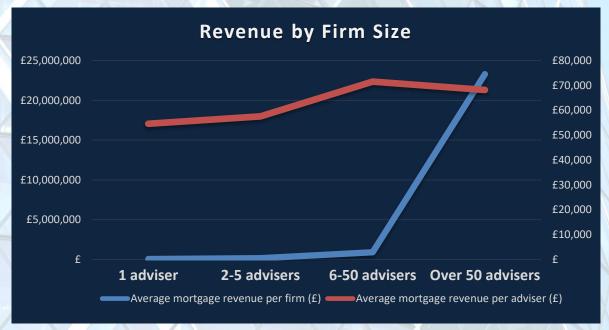

#### 4.8 Revenue by size of Firm

There does appear to be economies of scale for Mortgage Advisory Firms, with single advisor practices producing the least income per Advisor (right axis, red line). That said, revenue per advisor for the 50+category has fallen by nearly 30% compared to 2021.