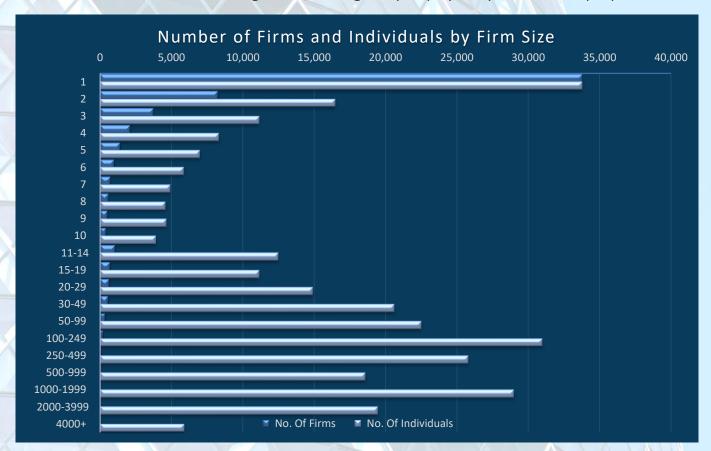

#### 1.2 Firm Size

There is a huge range of different sized firms, from sole traders to large multi-national corporations.

The chart below shows there are over 33,000 organisations with a single Registered Individual (RI) while over 90 % of firms have 4 RI's or fewer.

There is a much smaller number of large firms, although they employ many thousands of people.