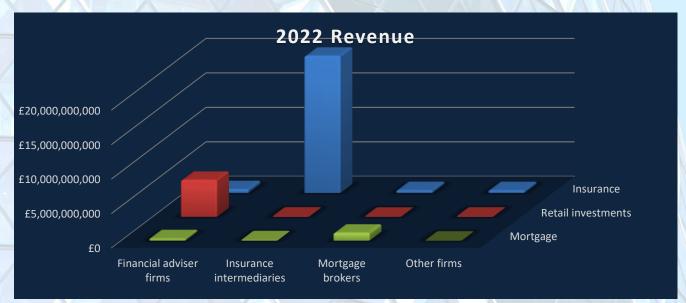

#### 1.7 Revenue

The FCA RMAR returns record revenue across different types of intermediary and different product lines.

The chart below shows that revenue earned in 2022 was dominated by Insurance Intermediaries selling insurance policies, totalling nearly £20bn, a 10% increase over 2021:

Source: FCA Data Bulletin August 2023