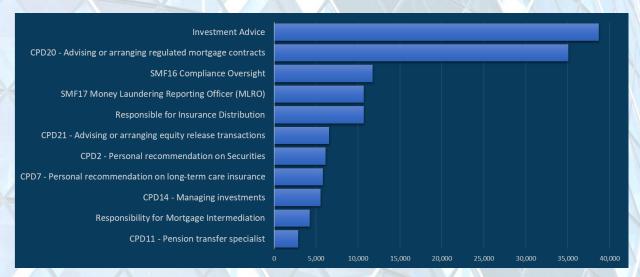

The Certified Persons Directory (CPD) functions, included in the FCA Directory data, enables a more detailed understanding of what each advisor does. This goes well beyond the old 'CF30 Customer Advisor' to now identify people who are, for example, the pension transfer specialists, equity release advisors, long term care advisors, people who manage investments, mortgage advisors or those making recommendations on retail investments.

We have selected some of these specific roles and the table below shows the number of people with each listed activity:

Page 8 of 29