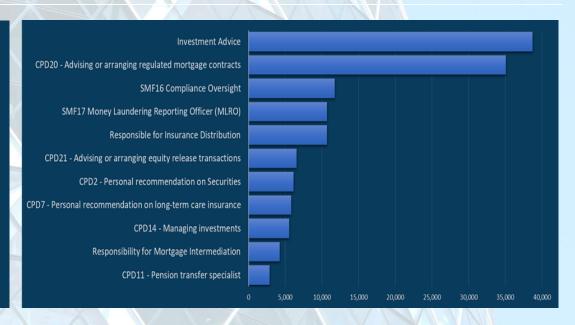

The Certified Persons Directory (CPD) functions, included in the FCA Directory data, enables a more detailed understanding of what each advisor does. This goes well beyond the old 'CF30 Customer Advisor' to now identify people who are, for example, the pension transfer specialists, equity release advisors, long term care advisors, people who manage investments, mortgage advisors or those making recommendations on retail investments.

We have selected some of these specific roles and the table below shows the number of people with each listed activity:

Page 8 of 29