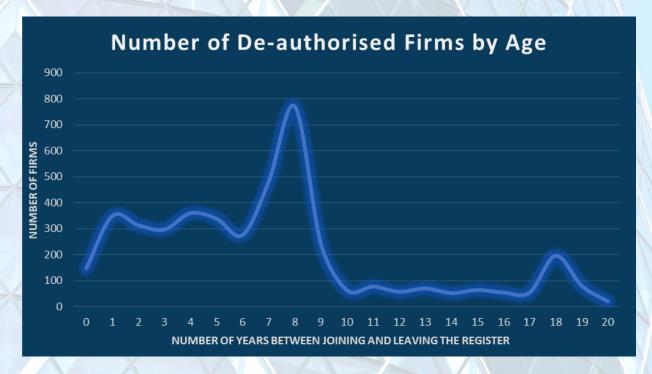

# 2.5 Age of De-authorised Firm

The chart below shows the number of years between a firm being first authorised by the FCA and becoming de-authorised. Hundreds of firms do not make it to their second anniversary, while a couple of thousand did not make it beyond 5 years.