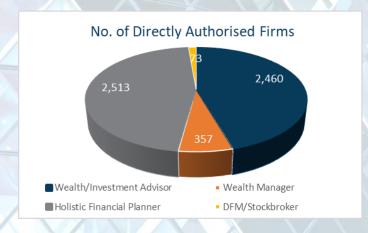

#### 3.1 Number of Firms and Individuals

The diagram below shows that the largest group by number of firms is Appointed Representatives of Holistic Financial Planners. Directly Authorised Holistic Financial Planners have the largest number of people on the FCA Register.

| Segment                          | Number of Firms | Number of Registered<br>Individuals | Average No. of<br>Registered Individuals | Of which these are<br>Advisors |
|----------------------------------|-----------------|-------------------------------------|------------------------------------------|--------------------------------|
| Wealth/Investment Advisor        | 2,460           | 9,933                               | 5                                        | 3                              |
| Wealth Manager                   | 357             | 6,158                               | 22                                       | 16                             |
| Holistic Financial Planner       | 2,513           | 17,887                              | 12                                       | 10                             |
| DFM/Stockbroker                  | 73              | 4,849                               | 72                                       | 49                             |
| AR of Wealth/Investment Advisor  | 723             | 1,352                               | 2                                        | 1                              |
| AR of Wealth Manager             | 312             | 684                                 | 2                                        | 2                              |
| AR of Holistic Financial Planner | 5,662           | 11,731                              | 2                                        | 2                              |
| AR of DFM/Stockbroker            | 4               | 8                                   | 2                                        | 2                              |
| Total                            | 12,104          | 52,602                              | 15                                       | 11                             |