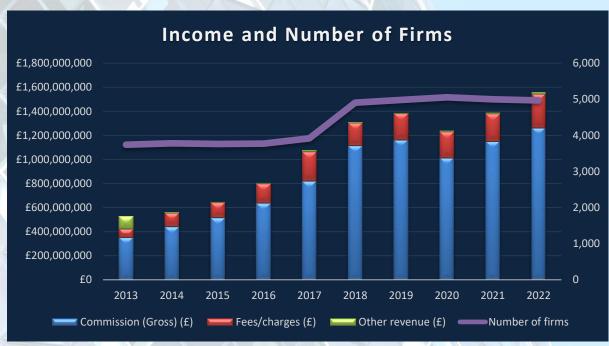

#### 4.7 Revenue

Income generated by mortgage businesses has increased compared to 2021 while the number of firms has again decreased slightly.

Source: FCA Data Bulletin August 2023