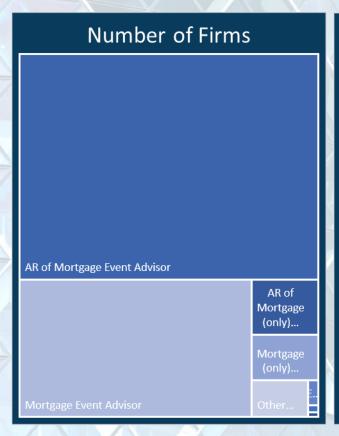

#### 4.1 Number of Firms and Individuals

The diagram below shows that the largest group by number of firms is Appointed Representative of Mortgage Event Advisors, while Mortgage Event Advisors have the largest number of people on the register.