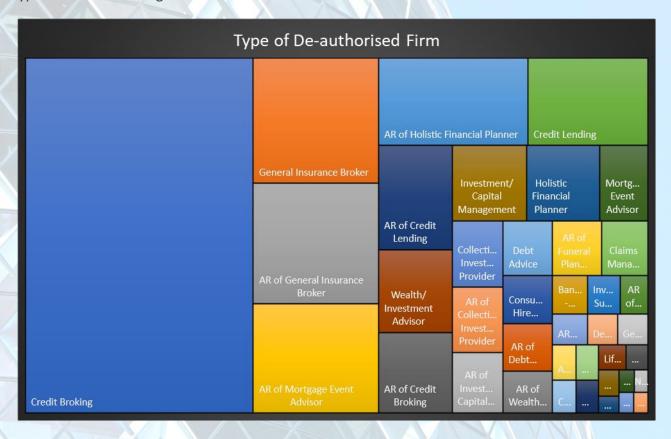

# 2.4 Type of De-authorised Firm

The type of firms becoming de-authorised are shown below.

Please contact us at contact@autusdataservices.co.uk for more details on the less visible boxes.