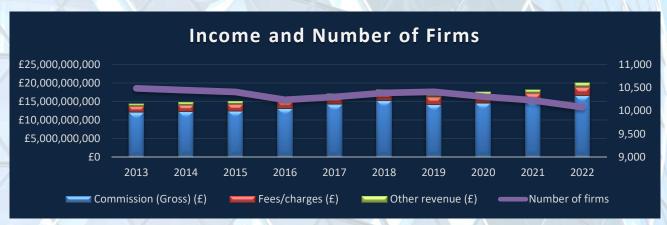

#### 1.7 Revenue

The FCA RMAR returns record revenue across different types of intermediary and different product lines.

The chart below shows that revenue earned in 2022 was dominated by Insurance Intermediaries selling insurance policies, totalling nearly £20bn, a 10% increase over 2021:

Source: FCA Data Bulletin August 2023