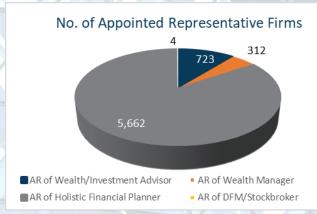

#### 3.1 Number of Firms and Individuals

The diagram below shows that the largest group by number of firms is Appointed Representatives of Holistic Financial Planners. Directly Authorised Holistic Financial Planners have the largest number of people on the FCA Register.

| Segment                          | Number of Firms | Number of Registered<br>Individuals | Average No. of<br>Registered Individuals | Of which these are<br>Advisors |
|----------------------------------|-----------------|-------------------------------------|------------------------------------------|--------------------------------|
| Wealth/Investment Advisor        | 2,460           | 9,933                               | 5                                        | 3                              |
| Wealth Manager                   | 357             | 6,158                               | 22                                       | 16                             |
| Holistic Financial Planner       | 2,513           | 17,887                              | 12                                       | 10                             |
| DFM/Stockbroker                  | 73              | 4,849                               | 72                                       | 49                             |
| AR of Wealth/Investment Advisor  | 723             | 1,352                               | 2                                        | 1                              |
| AR of Wealth Manager             | 312             | 684                                 | 2                                        | 2                              |
| AR of Holistic Financial Planner | 5,662           | 11,731                              | 2                                        | 2                              |
| AR of DFM/Stockbroker            | 4               | 8                                   | 2                                        | 2                              |
| Total                            | 12,104          | 52,602                              | 15                                       | 11                             |